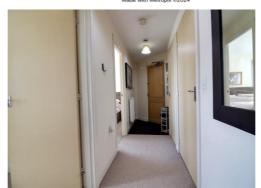

### **Entrance Hallway**

Accessed through a secure entrance door, having an intercom system, radiator, storage cupboard, and internal door(s) off, providing access to;