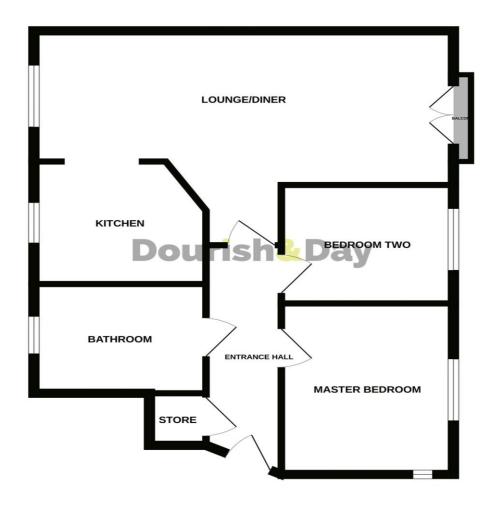

Internally, comprising of an entrance hall, living/dining room, kitchen, two bedrooms and a bathroom. There is an allocated parking space and a nearby park where you can enjoy walks around this beautiful estate. But that's not all! This apartment is conveniently positioned a short drive to Stafford's town centre where there is an array of shops and local amenities and a mainline train station. This property is going to capture a lot of attention so give us a call today to secure your viewing appointment before it's too late!

1

Two Bedroom First Apartment

- Spacious Open Plan Living/Dining Room
- Two Bedrooms & A Bathroom
- Modern Kitchen
- Allocated Parking Space & A Nearby Park
- Close To Stafford Town & Mainline Train Station

#### FIRST FLOOR

Whilst every attempt has been made to ensure the accuracy of the floorplan contained here, measurements of doors, windows, rooms and any other items are approximate and no responsibility is taken for any error, omission or mis-attainent. This plan is for flittestantive purposes only and should be used as such by any prospective purchaser. The services, systems and appliances shown have not been tested and no guarantee as to their operability or efficiency can be given.