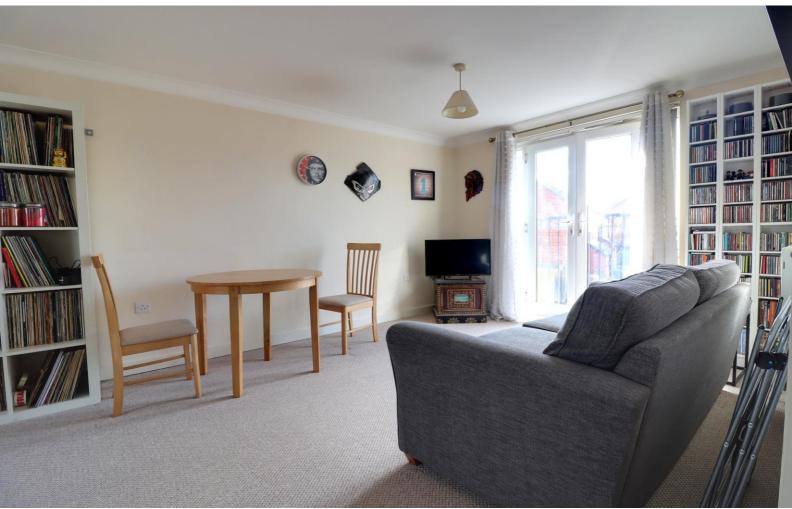

### **Living Room & Dining Area** 10' 5" x 22' 10" (3.18m x 6.97m)

A spacious open-plan living & dining room, having a radiator, double glazed window to rear elevation, and double glazed French doors opening onto a Juliet style balcony.