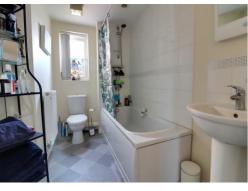

### **Bathrooom** 5' 7" x 9' 1" (1.69m x 2.77m)

Fitted with a white suite comprising; panelled bath with mains-fed shower over & chrome taps, pedestal wash hand basin with chrome mixer tap, and a low-level WC. There is tiled effect flooring, radiator, and a double glazed window to the side elevation.