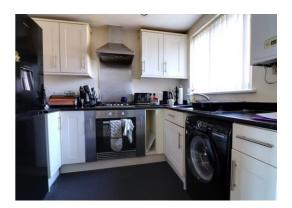

### **Kitchen** 7' 4" x 9' 5" (2.23m x 2.88m)

Fitted with a matching range of wall, base & drawer units with fitted work surfaces over incorporating an inset 1.5 bowl stainless steel sink/drainer with chrome mixer tap. Integrated/fitted appliances include; oven, 4-ring gas hob with extractor hood over. There is vinyl flooring, a wall mounted gas central heating boiler, and a double glazed window to the side elevation.