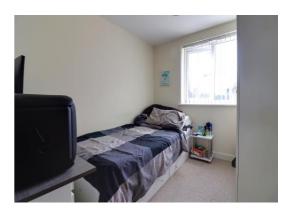

### **Bedroom Two** 7' 8" x 8' 8" (2.34m x 2.64m)

Having a radiator & double glazed window to the side elevation.